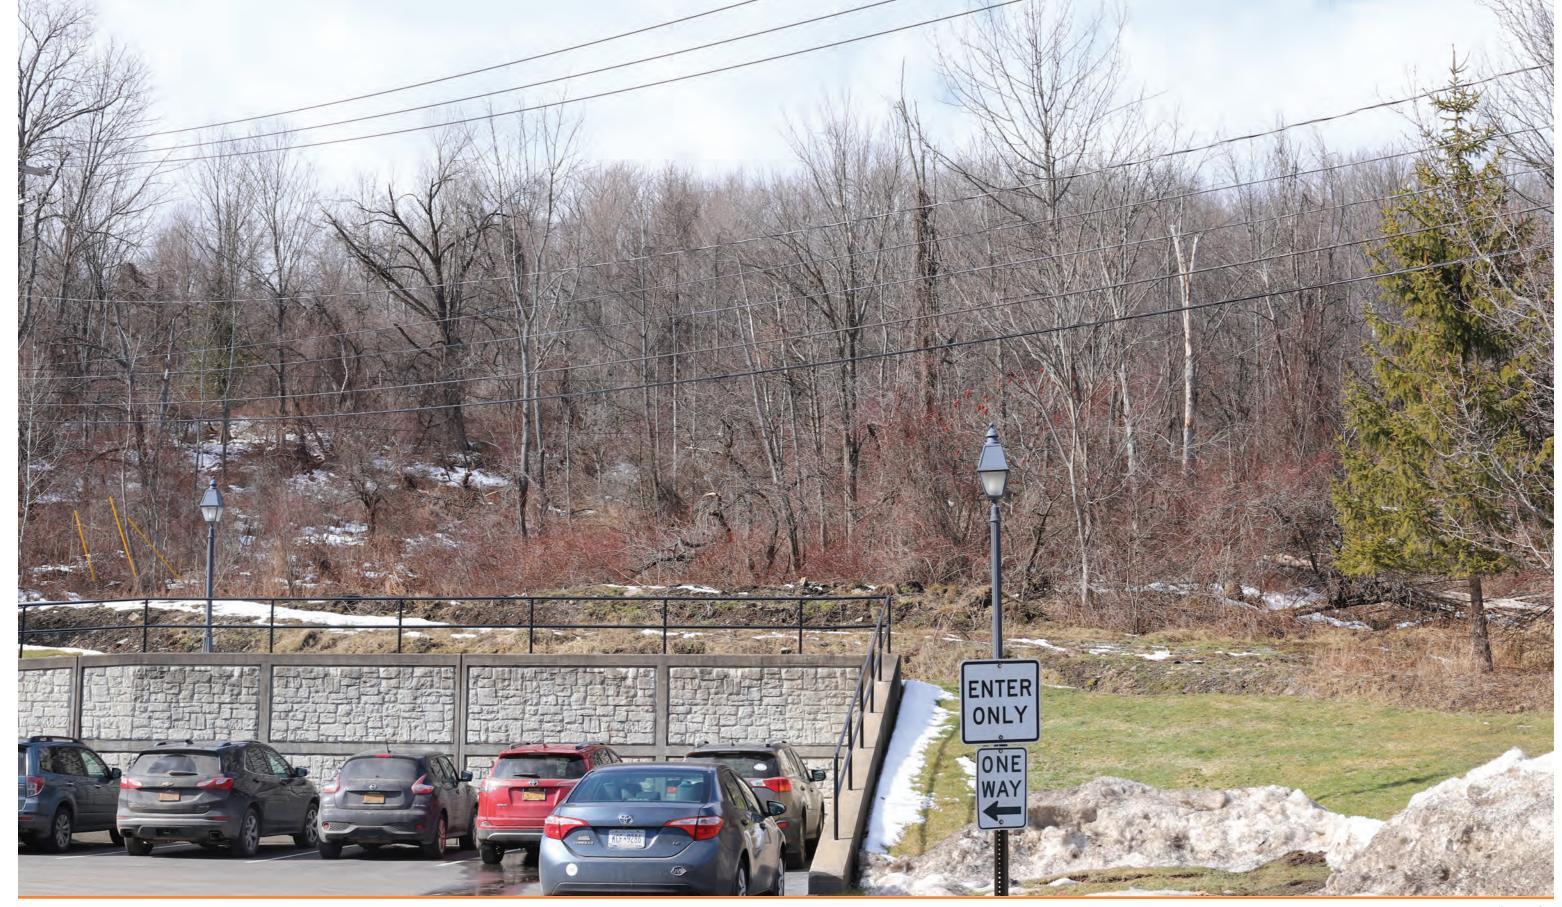

ra: Canon EOS 6D Mark II

Distance

Photo Location:
Distance to Turbine:

42° 52′ 48.25″ N, 74° 53′ 11.21 W 1.34 miles



Sickler Road Wind Energy Project
Town of Stark, Herkimer County, NY



Photo 6 - Chyle Rd.
SIMULATED CONDITION



February 15, 2023 1:20 PM Time: Focal Length: Camera:

Canon EOS 6D Mark II

Photo Location: Distance to Turbine: 42° 52′ 48.25″ N, 74° 53′ 11.21 W 1.34 miles







Photo 7 - Chyle Rd. **EXISTING CONDITION** 



February 15, 2023 1:15 PM

Canon EOS 6D Mark II

Photo Location: Distance to Turbine: 42° 53′ 10.25″ N, 74° 52′ 15.20″ W 0.88 mile





Photo 7 - Chyle Rd.
SIMULATED CONDITION



te: February 15, 2023 ne: 1:15 PM

focal Length: 50 mm
Camera: Canon EOS 6D Mark II

Photo Location:
Distance to Turbine:

42° 53′ 10.25″ N, 74° 52′ 15.20″ W 0.88 miles





Photo 8 - State Rte. 80 **EXISTING CONDITION** 



Photograph Information

e: February 15, 2023 e: 12:45 PM al Length: 50 mm

50 mm Canon EOS 6D Mark II Photo Location:
Distance to Turbine:

42° 53′ 49.28″ N, 74° 49′ 32.40″ W 2.23 miles







Photo 8 - State Rte. 80 SIMULATED CONDITION



## Photograph Information

e: February 15, 2023 e: 12:45 PM al Length: 50 mm hera: Canon EOS 6D Mark II

Photo Location:

Distance to Turbine:

42° 53′ 49.28″ N, 74° 49′ 32.40″ W 2.23 miles



Figure 9B PHOTO SIMULATIONS

Sickler Road Wind Energy Project
Town of Stark, Herkimer County, NY







:: February 15, 2023 :: 1:00 PM

ngth: 50 mm Canon EOS 6D Mark II Photo Location:
Distance to Turbine:

42° 53′ 54.76″ N, 74° 51′ 39.12″ W 0.45 miles









February 15, 2023 1:00 PM

Canon EOS 6D Mark II

Ph