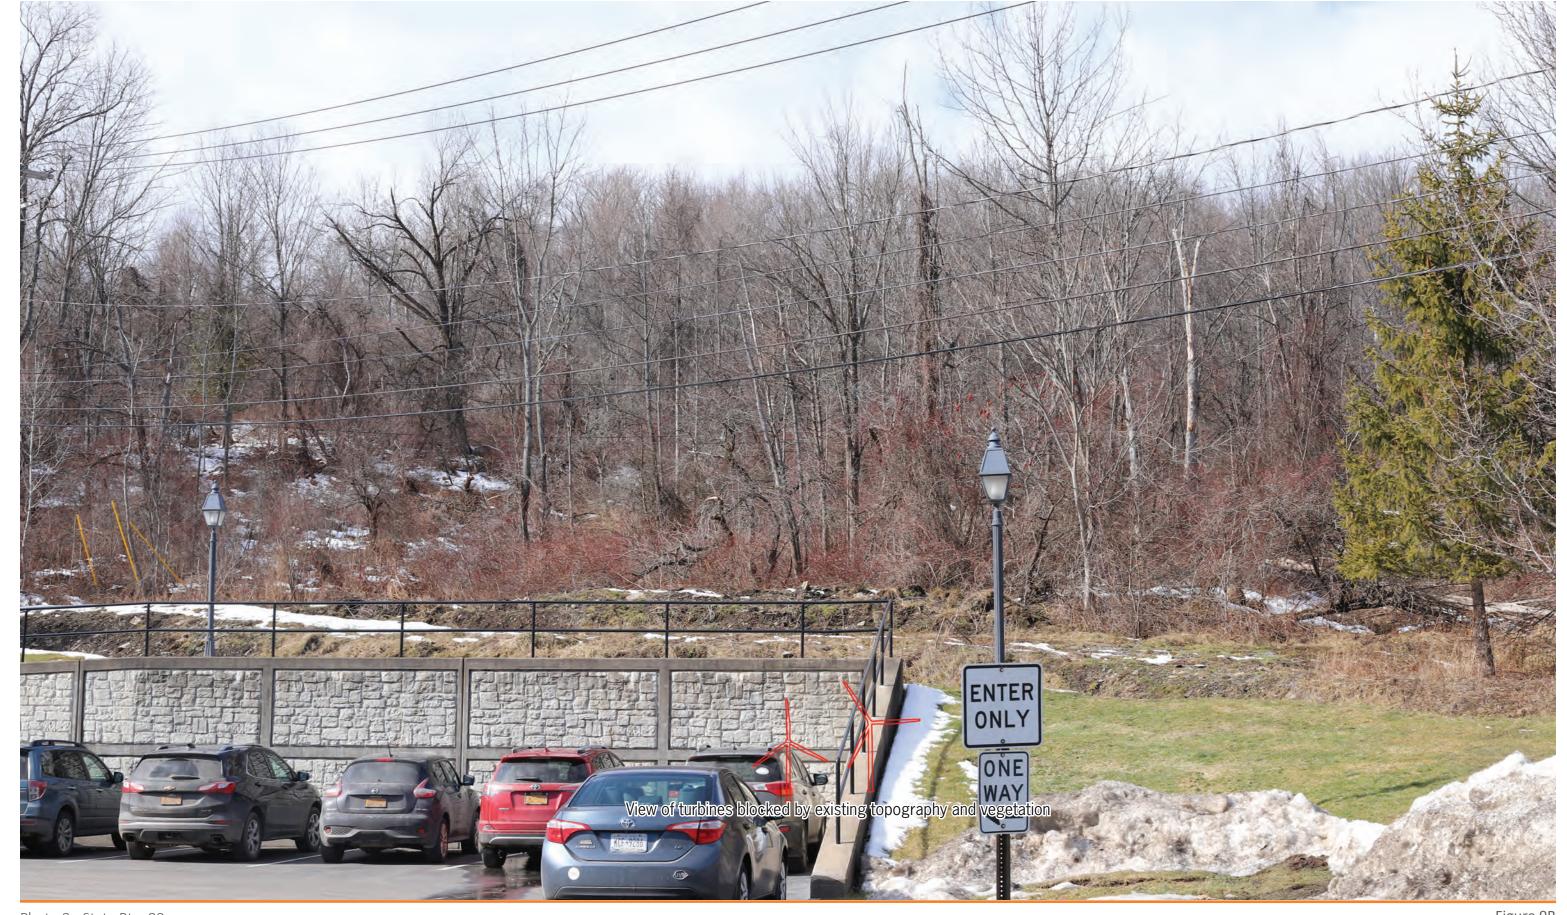

15, 2023 1:20 PM Time: Focal Length: Camera:

Canon EOS 6D Mark II

Photo Location: Distance to Turbine: 42° 52′ 48.25″ N, 74° 53′ 11.21 W 1.34 miles







Photo 7 - Chyle Rd. **EXISTING CONDITION** 



February 15, 2023 1:15 PM

Canon EOS 6D Mark II

Photo Location: Distance to Turbine: 42° 53′ 10.25″ N, 74° 52′ 15.20″ W 0.88 mile





Photo 7 - Chyle Rd.
SIMULATED CONDITION



te: February 15, 2023 ne: 1:15 PM

focal Length: 50 mm
Camera: Canon EOS 6D Mark II

Photo Location:
Distance to Turbine:

42° 53′ 10.25″ N, 74° 52′ 15.20″ W 0.88 miles





Photo 8 - State Rte. 80 **EXISTING CONDITION** 



Photograph Information

e: February 15, 2023 e: 12:45 PM al Length: 50 mm

50 mm Canon EOS 6D Mark II Photo Location:
Distance to Turbine:

42° 53′ 49.28″ N, 74° 49′ 32.40″ W 2.23 miles







Photo 8 - State Rte. 80 SIMULATED CONDITION



## Photograph Information

e: February 15, 2023 e: 12:45 PM al Length: 50 mm hera: Canon EOS 6D Mark II

Photo Location:

Distance to Turbine:

42° 53′ 49.28″ N, 74° 49′ 32.40″ W 2.23 miles



Figure 9B PHOTO SIMULATIONS

Sickler Road Wind Energy Project
Town of Stark, Herkimer County, NY







:: February 15, 2023 :: 1:00 PM

ngth: 50 mm Canon EOS 6D Mark II Photo Location:
Distance to Turbine:

42° 53′ 54.76″ N, 74° 51′ 39.12″ W 0.45 miles









February 15, 2023 1:00 PM

Canon EOS 6D Mark II

Photo Location: Distance to Turbine: 42° 53′ 54.76″ N, 74° 51′ 39.12″ W 0.45 miles

Figure 10B PHOTO SIMULATIONS









February 15, 2023 1:00 PM Canon EOS 6D Mark II

Photo Location: Distance to Turbine: 42° 54′ 28.79″ N, 74° 51′ 35.90″ W 0.78