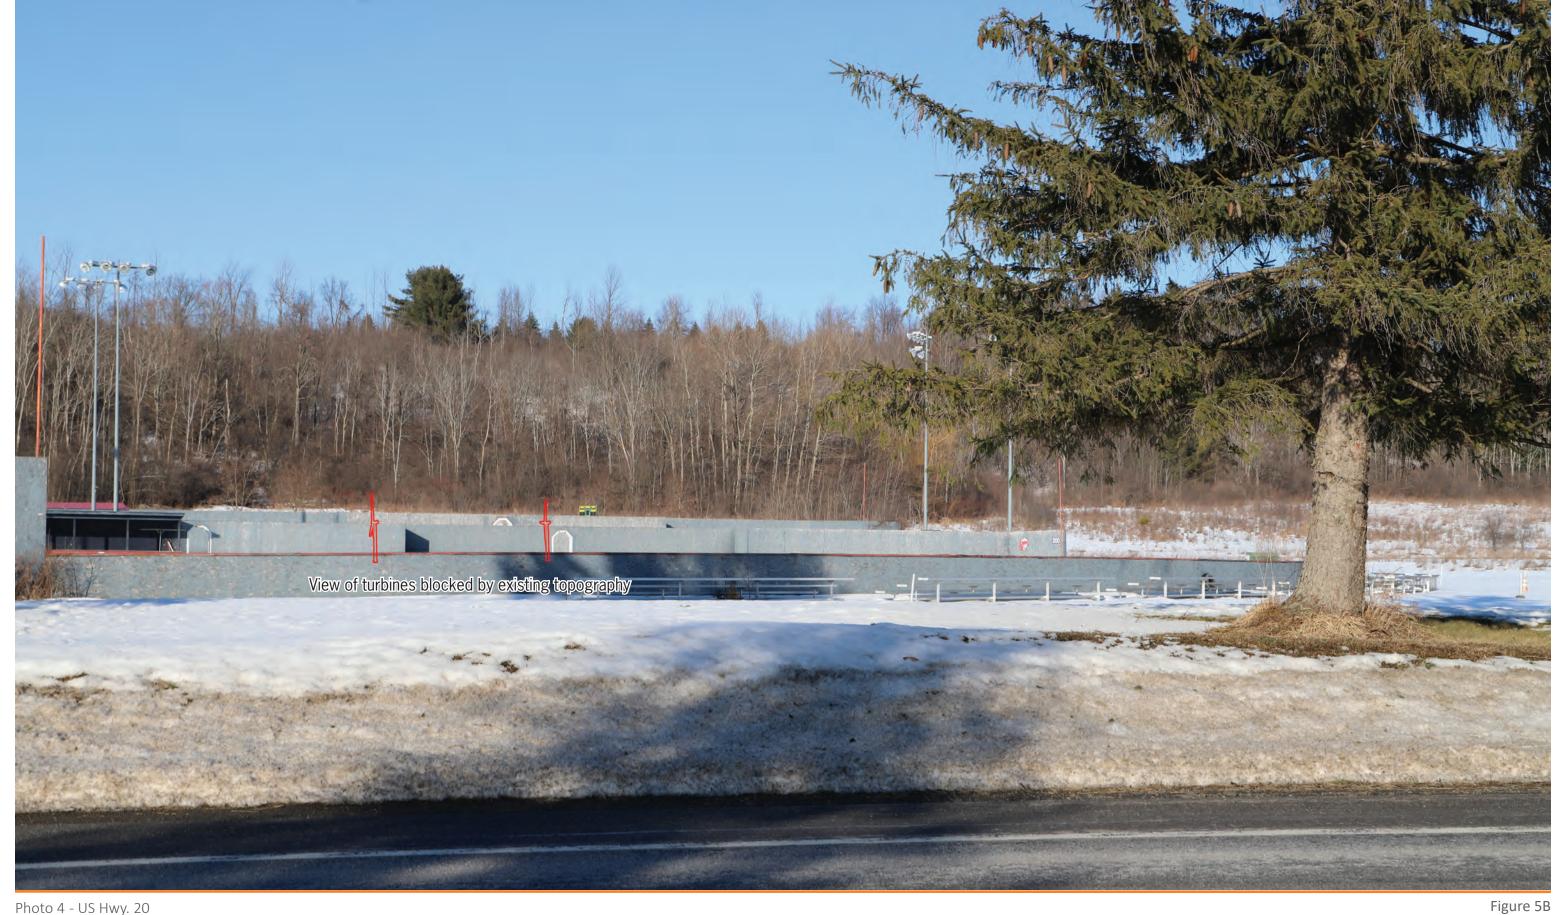

Photo Location:

Distance to Turbine:

42° 50′ 12.99″ N, 74° 51′ 40.67″ W 4.30 miles

Figure 6A PHOTO SIMULATIONS

Sickler Road Wind Energy Project

Photo 5 - US Hwy. 20 SIMULATED CONDITION

:: February 8, 2023 2: 3:30 PM Il Length: 50 mm era: Canon EOS 6D Mark II

Distance to Turbine:

42° 50′ 12.99″ N, 74° 51′ 40.67″ W 4.30 miles

Figure 6B PHOTO SIMULATIONS

Sickler Road Wind Energy Project

Photo 6 - Chyle Rd.

EXISTING CONDITION

Date: February 15, 2023
Time: 1:20 PM
Focal Length: 50 mm
Camera: Canon EOS 6D Mark II