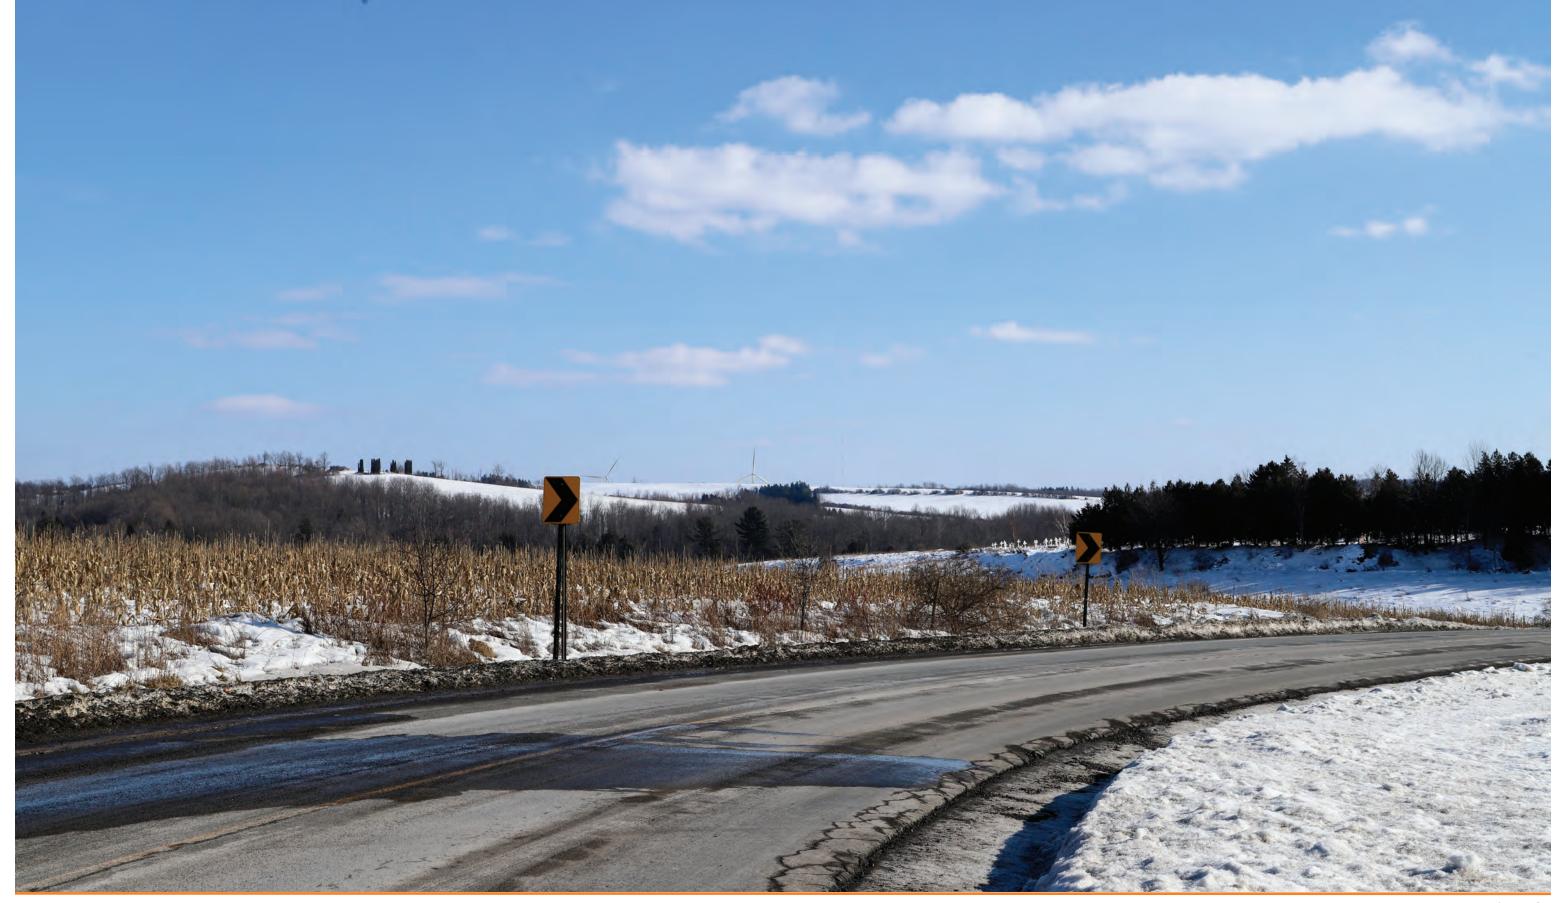

February 8, 2023 2:20 PM Canon EOS 6D Mark II

Photo Location: Distance to Turbine: 41° 56′ 03.32″ N, 74° 56′ 15.71″ W 3.97 miles

February 8, 2023 2:45 PM Canon EOS 6D Mark II

Photo Location: Distance to Turbine: 42° 55′ 31.33″ N, 74° 56′ 02.36″ W 3.46 miles

February 8, 2023 2:45 PM Canon EOS 6D Mark II

Photo Location: Distance to Turbine: 42° 55′ 31.33″ N, 74° 56′ 02.36″ W 3.46 miles

Photo 3 - Parmwood Rd. EXISTING CONDITION

February 8, 2023 4:50 PM Canon EOS 6D Mark II