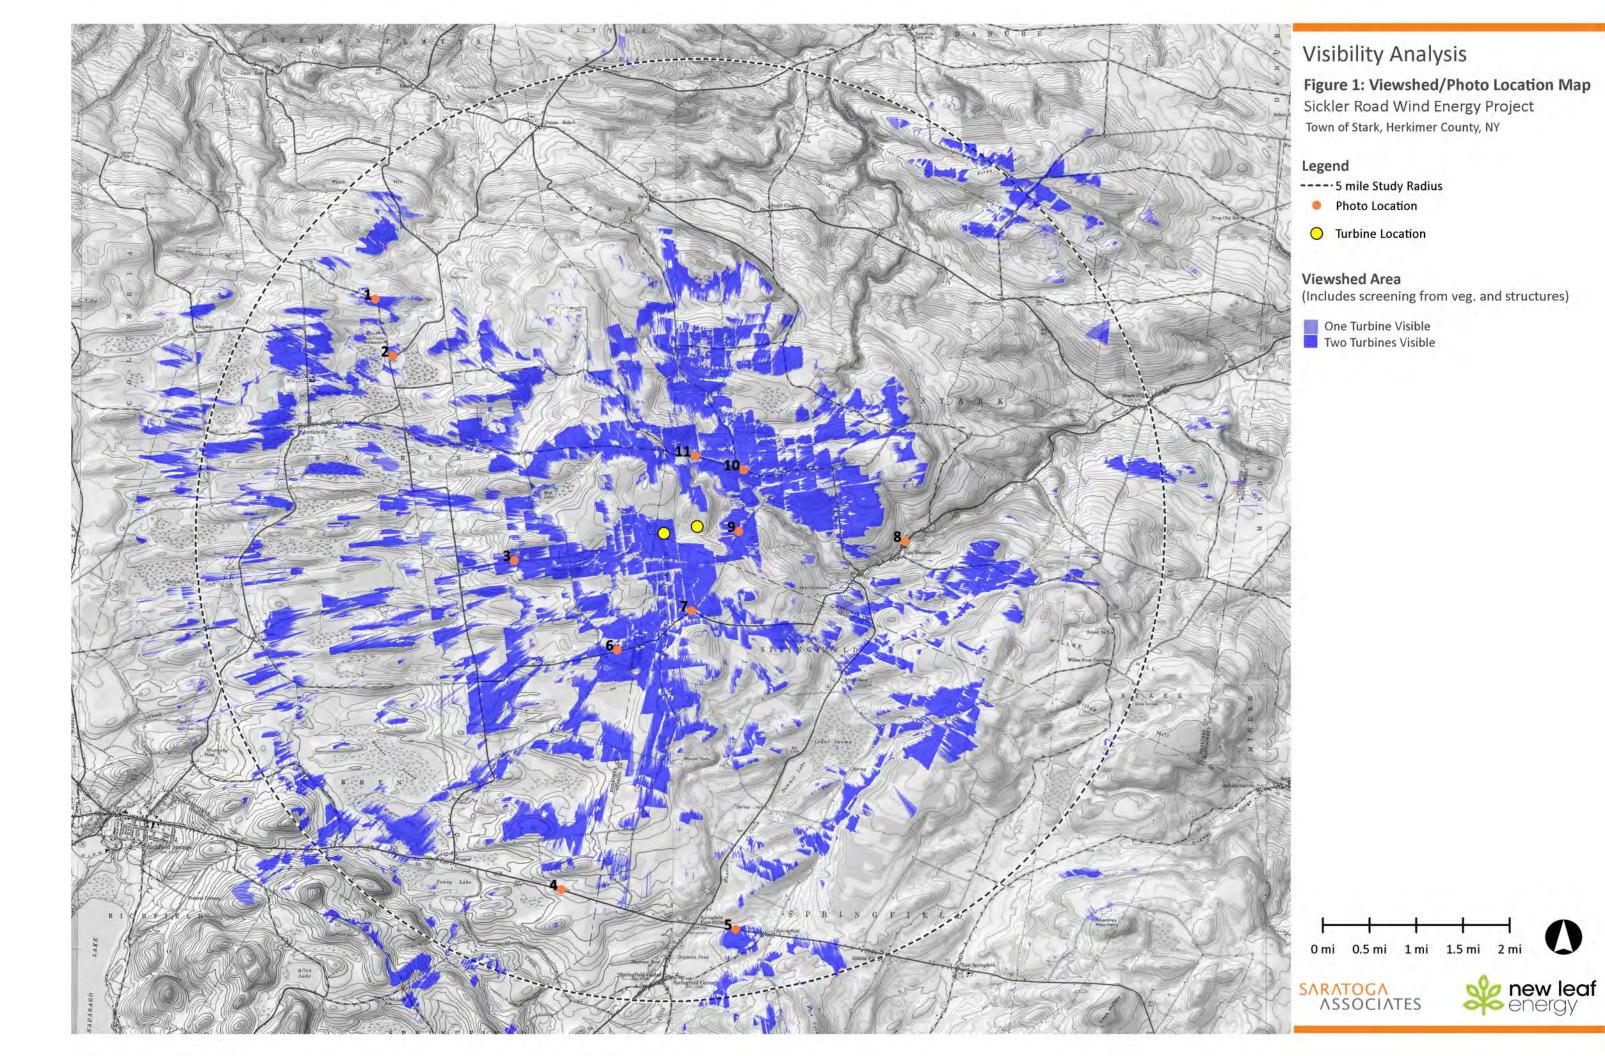

Photo 1 - Robinson Rd EXISTING CONDITION

February 8, 2023 2:20 PM Canon EOS 6D Mark II

Photo Location: Distance to Turbine: 41° 56′ 03.32″ N, 74° 56′ 15.71″ W 3.97 miles

Photo 1 - Robinson Rd SIMULATED CONDITION