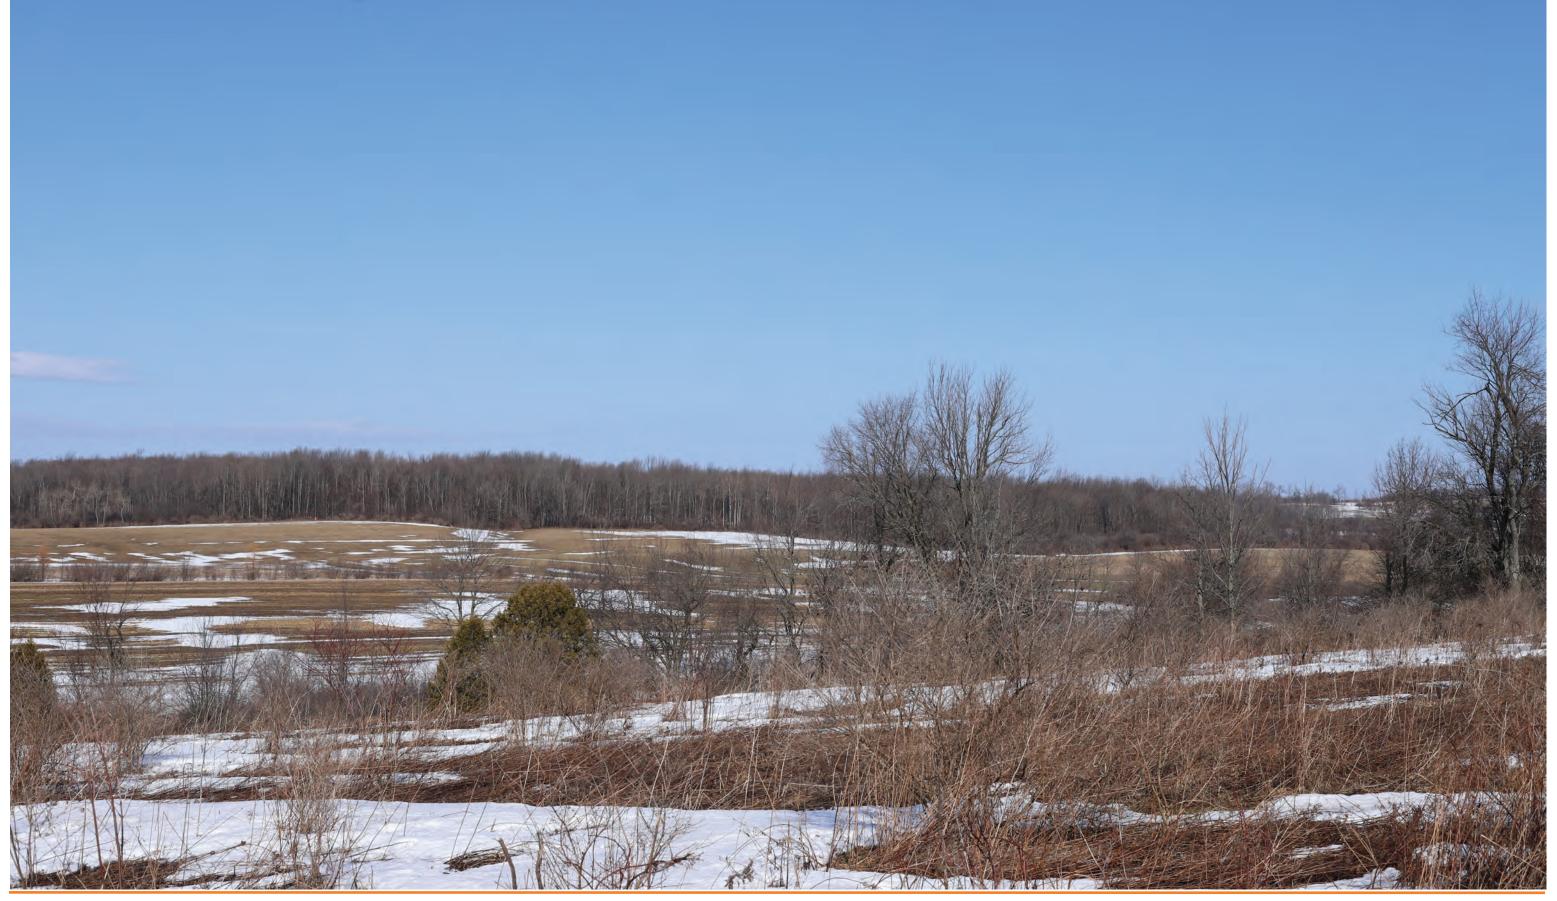

EOS 6D Mark II

Photo Location: Distance to Turbine: 42° 55′ 26.71″ N, 74° 56′ 04.76″ W 3.96 miles









: February 8, 2023 :: 12:00 PM I Length: 50 mm

Canon EOS 6D Mark II

Photo Location:
Distance to Turbine:

42° 55′ 26.71″ N, 74° 56′ 04.76″ W 3.96 miles



PHOTO SIMULATIONS

Sickler Road Wind Energy Project







:: February 8, 20 e: 3:30 PM Il Length: 50 mm

Canon EOS 6D Mark II

Photo Location:

Distance to Turbine:

42° 50′ 12.99″ N, 74° 51′ 40.67″ W 4.30 miles



Figure 6A PHOTO SIMULATIONS

Sickler Road Wind Energy Project



Photo 5 - US Hwy. 20 SIMULATED CONDITION



:: February 8, 2023 2: 3:30 PM Il Length: 50 mm era: Canon EOS 6D Mark II

Distance to Turbine:

42° 50′ 12.99″ N, 74° 51′ 40.67″ W 4.30 miles



Figure 6B PHOTO SIMULATIONS

Sickler Road Wind Energy Project



Photo 6 - Chyle Rd.

EXISTING CONDITION



Date: February 15, 2023
Time: 1:20 PM
Focal Length: 50 mm
Camera: Canon EOS 6D Mark II

Distance

Photo Location:
Distance to Turbine:

42° 52′ 48.25″ N, 74° 53′ 11.21 W 1.34 miles



Sickler Road Wind Energy Project
Town of Stark, Herkimer County, NY



Photo 6 - Chyle Rd.
SIMULATED CONDITION



February 15, 2023 1:20 PM Time: Focal Length: Camera:

Canon EOS 6D Mark II

Photo Location: Distance to Turbine: 42° 52′ 48.25″ N, 74° 53′ 11.21 W 1.34 miles







Photo 7 - Chyle Rd. **EXISTING CONDITION** 



February 15, 2023 1:15 PM

Canon EOS 6D Mark II

Photo Location: Distance to Turbine: 42° 53′ 10.25″ N, 74° 52′ 15.20″ W 0.88 mile





Photo 7 - Chyle Rd.
SIMULATED CONDITION



te: February 15, 2023 ne: 1:15 PM

focal Length: 50 mm
Camera: Ca