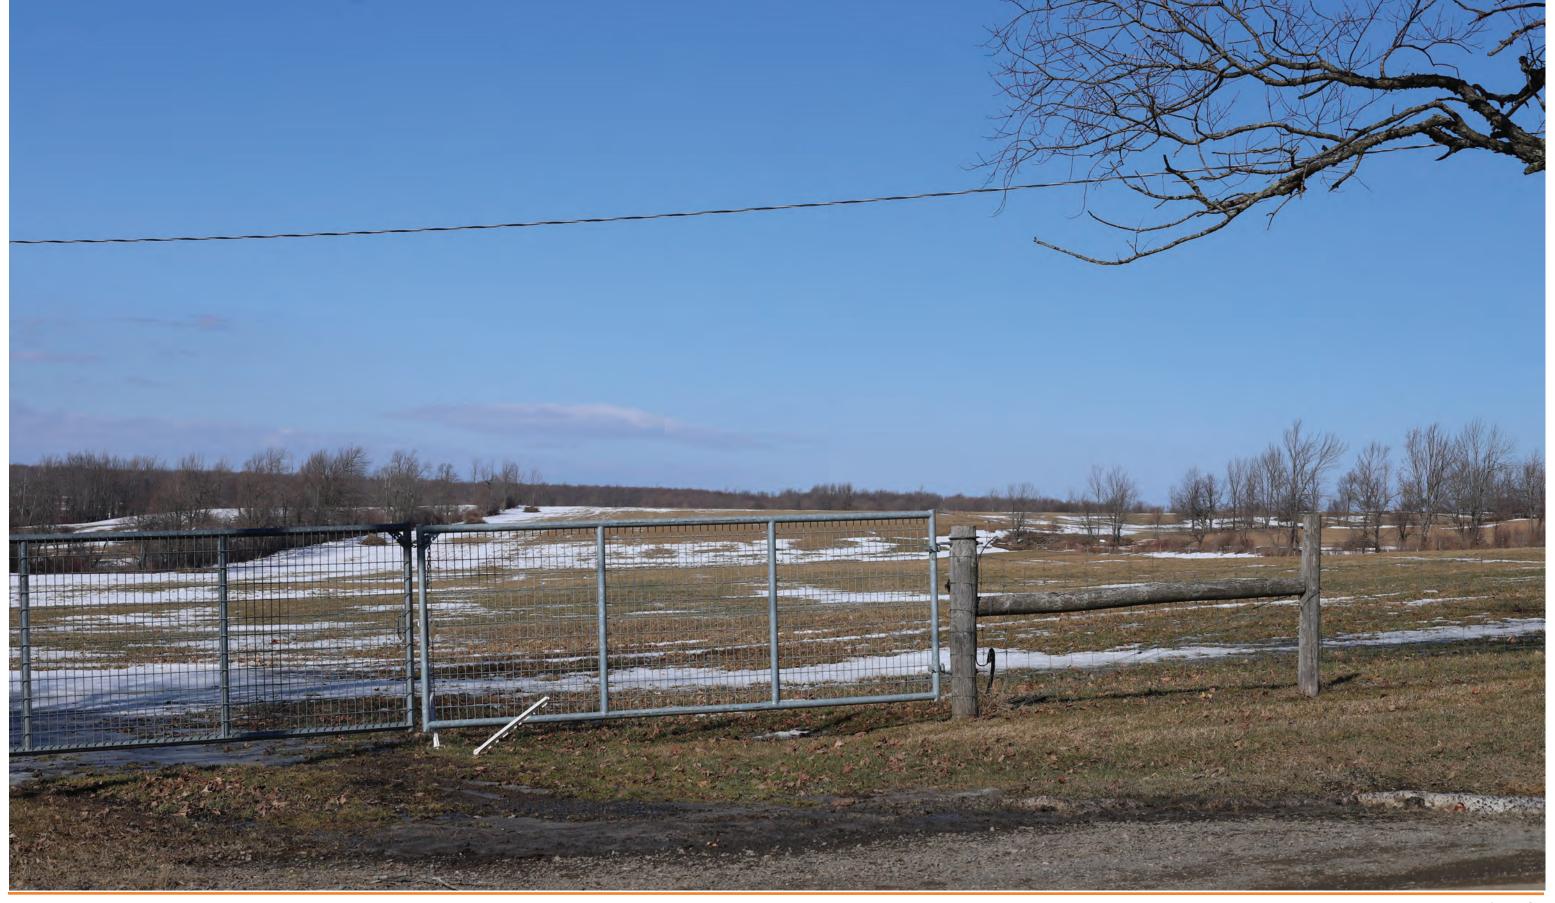

NS

Sickler Road Wind Energy Project



Photo 5 - US Hwy. 20 SIMULATED CONDITION



:: February 8, 2023 2: 3:30 PM Il Length: 50 mm era: Canon EOS 6D Mark II

Distance to Turbine:

42° 50′ 12.99″ N, 74° 51′ 40.67″ W 4.30 miles



Figure 6B PHOTO SIMULATIONS

Sickler Road Wind Energy Project



Photo 6 - Chyle Rd.

EXISTING CONDITION



Date: February 15, 2023
Time: 1:20 PM
Focal Length: 50 mm
Camera: Canon EOS 6D Mark II

Distance

Photo Location:
Distance to Turbine:

42° 52′ 48.25″ N, 74° 53′ 11.21 W 1.34 miles



Sickler Road Wind Energy Project
Town of Stark, Herkimer County, NY



Photo 6 - Chyle Rd.
SIMULATED CONDITION



February 15, 2023 1:20 PM Time: Focal Length: Camera:

Canon EOS 6D Mark II

Photo Location: Distance to Turbine: 42° 52′ 48.25″ N, 74° 53′ 11.21 W 1.34 miles







Photo 7 - Chyle Rd. **EXISTING CONDITION** 



February 15, 2023 1:15 PM

Canon EOS 6D Mark II

Photo Location: Distance to Turbine: 42° 53′ 10.25″ N, 74° 52′ 15.20″ W 0.88 mile





Photo 7 - Chyle Rd.
SIMULATED CONDITION



te: February 15, 2023 ne: 1:15 PM

focal Length: 50 mm
Camera: Canon EOS 6D Mark II

Photo Location:
Distance to Turbine:

42° 53′ 10.25″ N, 74° 52′ 15.20″ W 0.88 miles





Photo 8 - State Rte. 80 **EXISTING CONDITION** 



Photograph Information

e: February 15, 2023 e: 12:45 PM al Length: 50 mm

50 mm Canon EOS 6D Mark II Photo Location:
Distance to Turbine:

42° 53′ 49.28″ N, 74° 49′ 32.40″ W 2.23 miles







Photo 8 - State Rte. 80 SIMULATED CONDITION



## Photograph Information

e: February 15, 2023 e: 12:45 PM al Length: 50 mm hera: Canon EOS 6D Mark II

Ph