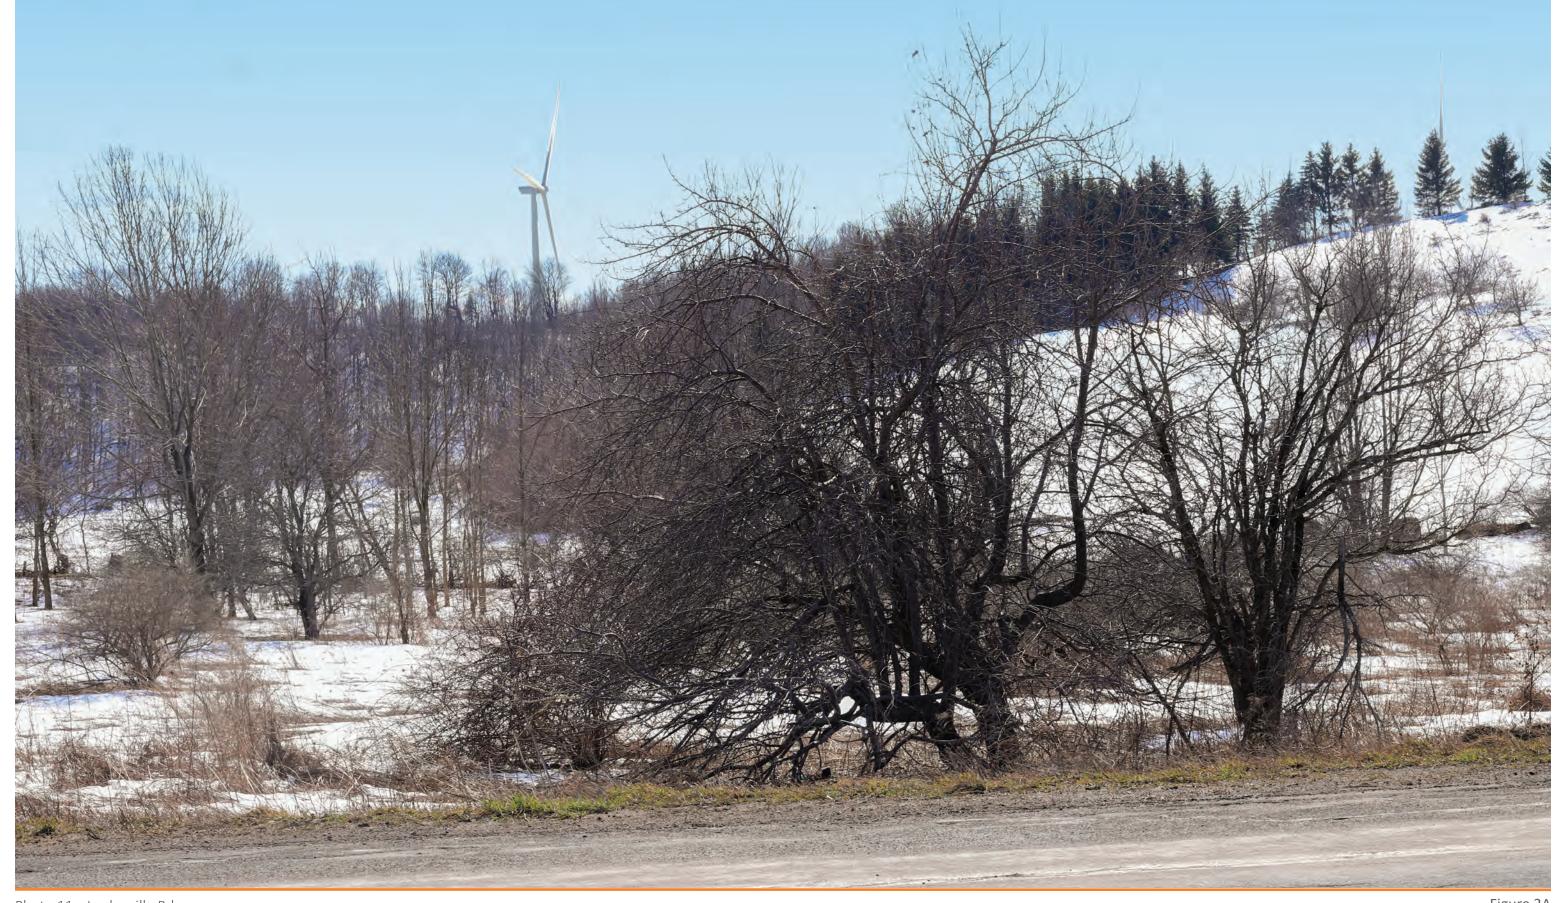

Figure 11B PHOTO SIMULATIONS

Photo 11 - Jordanville Rd. **EXISTING CONDITION** 

February 15, 2023 12:55 PM Canon EOS 6D Mark II

Distance to Turbine:

42° 54′ 36.60″ N, 74° 52′ 12.62″ W 0.75 miles

Photo 11 - Jordanville Rd. SIMULATED CONDITION

February 15, 2023 12:55 PM

Canon EOS 6D Mark II

Distance to Turbine:

42° 54′ 36.60″ N, 74° 52′ 12.62″ W 0.75 miles