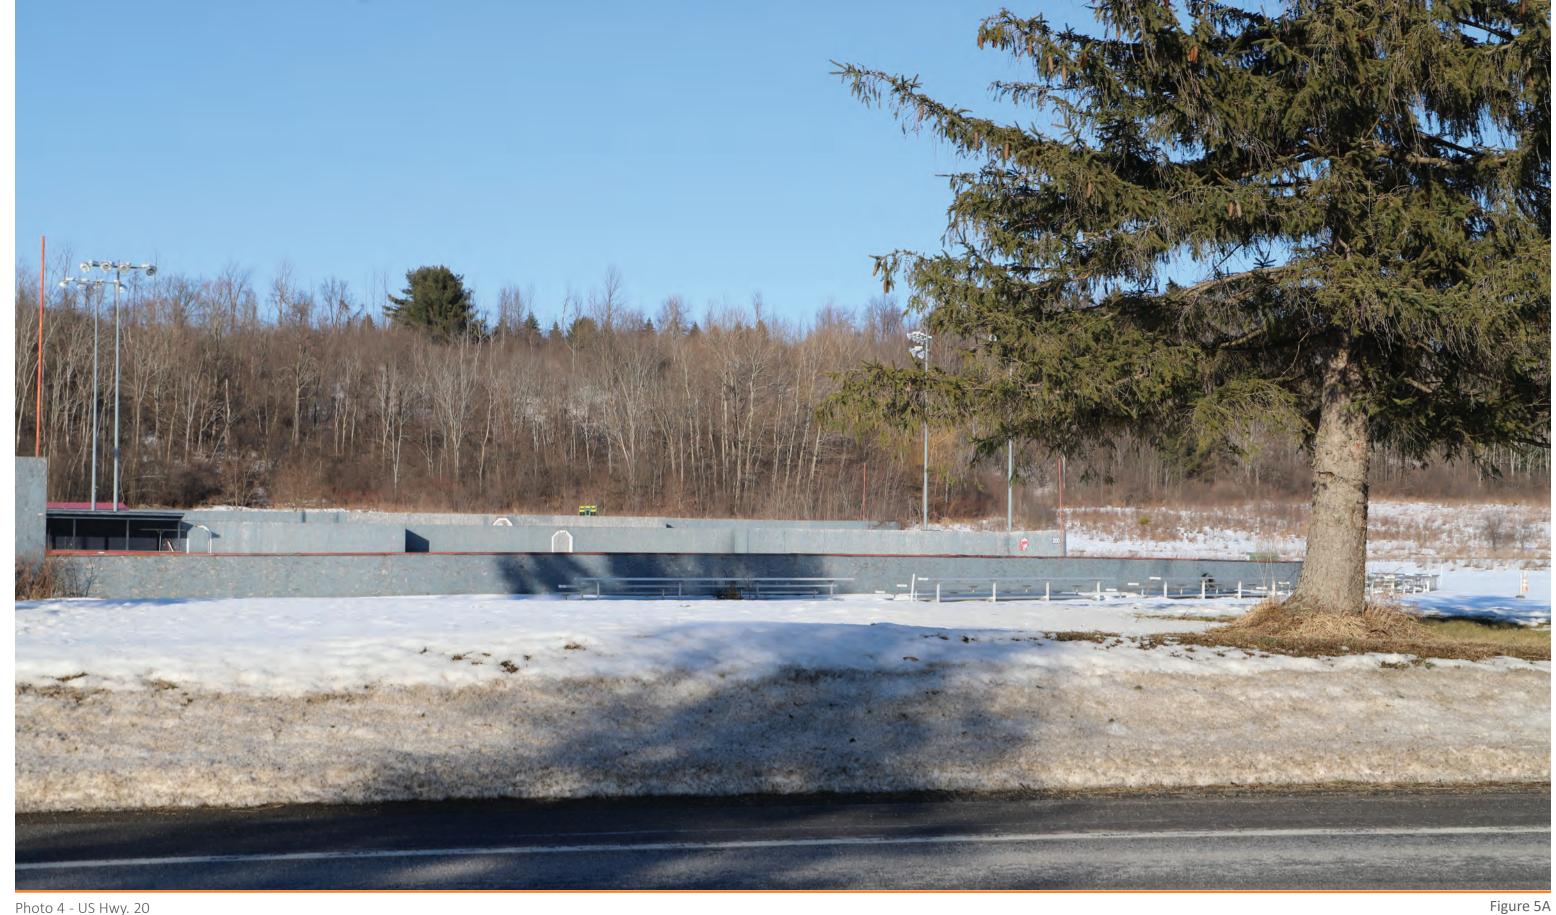

Photo Location:

Distance to Turbine:

42° 50′ 12.99″ N, 74° 51′ 40.67″ W 4.30 miles

Figure 6A PHOTO SIMULATIONS

Sickler Road Wind Energy Project

Photo 5 - US Hwy. 20 SIMULATED CONDITION

:: February 8, 2023 2: 3:30 PM Il Length: 50 mm era: Canon EOS 6D Mark II

Distance to Turbine:

42° 50′ 12.99″ N, 74° 51′ 40.67″ W 4.30 miles

Figure 6B PHOTO SIMULATIONS

Sickler Road Wind Energy Project

Photo 6 - Chyle Rd.

EXISTING CONDITION

Date: February 15, 2023
Time: 1:20 PM
Focal Length: 50 mm
Camera: Canon EOS 6D Mark II