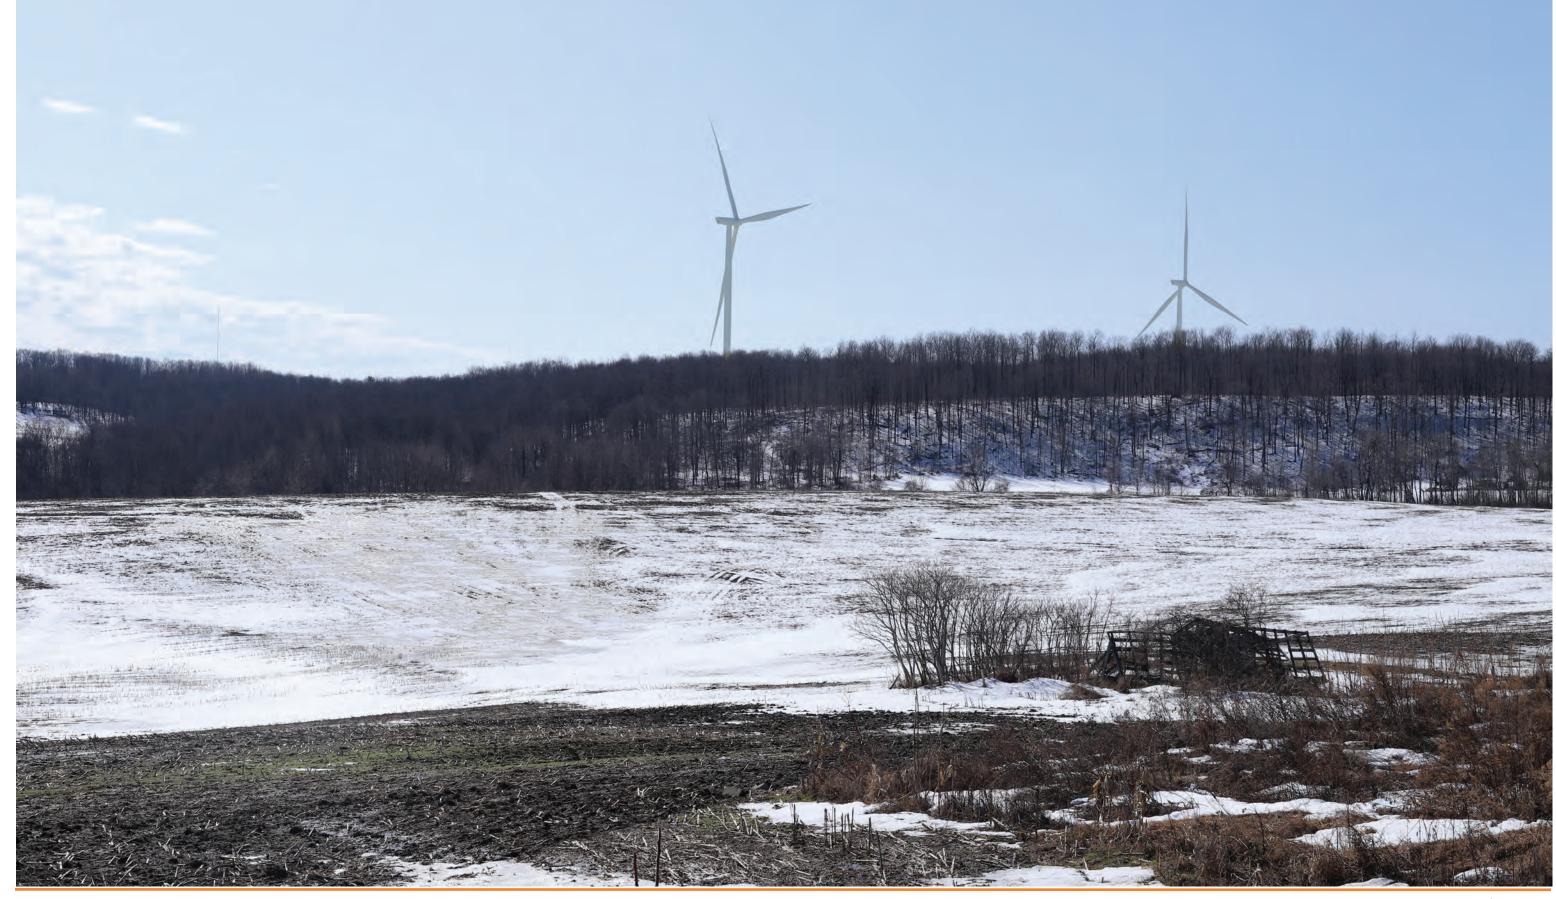

Canon EOS 6D Mark II

Photo Location:
Distance to Turbine:

42° 55′ 26.71″ N, 74° 56′ 04.76″ W 3.96 miles

PHOTO SIMULATIONS

Sickler Road Wind Energy Project

:: February 8, 20 e: 3:30 PM Il Length: 50 mm

Canon EOS 6D Mark II

Photo Location:

Distance to Turbine:

42° 50′ 12.99″ N, 74° 51′ 40.67″ W 4.30 miles

Figure 6A PHOTO SIMULATIONS

Sickler Road Wind Energy Project

Photo 5 - US Hwy. 20 SIMULATED CONDITION

:: February 8, 2023 2: 3:30 PM Il Length: 50 mm era: Canon EOS 6D Mark II